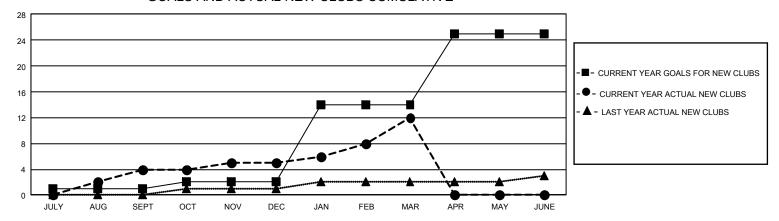

# GMT Constitutional Area 7, Group A

REPORT DOES NOT INCLUDE CLUBS IN UNDISTRICTED AREAS.

| Clubs RESULTS FOR 2022-2023 |    |   |   | Members RESULTS FOR 2022-2023 |     |     |     |
|-----------------------------|----|---|---|-------------------------------|-----|-----|-----|
|                             |    |   |   |                               |     |     |     |
| JULY/AUG/SEPT               | 3  | 4 | 7 | JULY/AUG/SEPT                 | 618 | 794 | 634 |
| OCT/NOV/DEC                 | 3  | 1 | 7 | OCT/NOV/DEC                   | 612 | 603 | 848 |
| JAN/FEB/MAR                 | 36 | 7 | 0 | JAN/FEB/MAR                   | 732 | 902 | 705 |
| APR/MAY/JUNE                | 33 | 0 | 0 | APR/MAY/JUNE                  | 713 | 0   | 0   |

## GOALS AND ACTUAL NEW CLUBS CUMULATIVE



## GOALS AND ACTUAL MEMBERS CUMULATIVE



| DROPPED CLUBS: 14 |       | 659 CLUBS OF 1,169 ADDED 1<br>OR MORE NEW MEMBERS | GENDER DISTRIBUTION                  |                 |  |
|-------------------|-------|---------------------------------------------------|--------------------------------------|-----------------|--|
|                   |       |                                                   | MALE                                 | 14,111 (62.81%) |  |
|                   |       |                                                   | FEMALE                               | 8,344 (37.14%)  |  |
| DROPPED MEMBERS   |       |                                                   | NON BINARY                           | 6 (0.03%)       |  |
| DECEASED          | 283   |