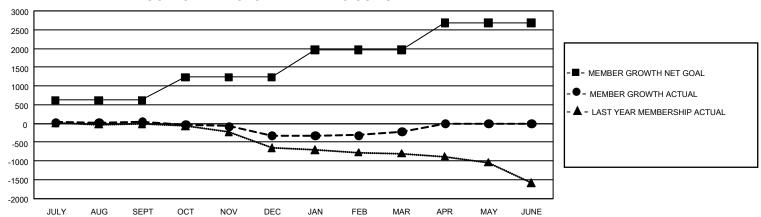

## GOALS AND ACTUAL MEMBERS CUMULATIVE

| DROPPED CLUBS: 14 |       | 659 CLUBS OF 1,169 ADDED 1<br>OR MORE NEW MEMBERS | GENDER DISTRIBUTION                  |                 |  |
|-------------------|-------|---------------------------------------------------|--------------------------------------|-----------------|--|
|                   |       |                                                   | MALE                                 | 14,111 (62.81%) |  |
|                   |       |                                                   | FEMALE                               | 8,344 (37.14%)  |  |
| DROPPED MEMBERS   |       |                                                   | NON BINARY                           | 6 (0.03%)       |  |
| DECEASED          | 283   |                                                   | PREFER NOT TO ANSWER                 | 4 (0.02%)       |  |
| CLUB CANCELLED    | 6     |                                                   | TOTAL FAMILY UNIT MEMBERS 3,42       |                 |  |
| OTHER             | 1,898 | CLICK HERE FOR                                    |                                      | ·               |  |
| TOTAL             | 2,187 | CUMULATIVE MEMBERSHIP DATA                        | FAMILY MEMBERS PAYING HALF DUES 1,73 |                 |  |